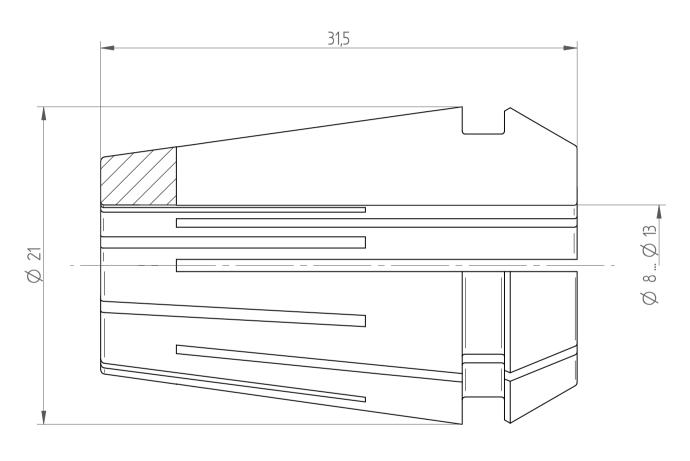

REGO-FIX AG Obermattweg 60 4456 Tenniken / Switzerland

Phone +41 61 976 14 66 Fax +41 61 976 14 14 www.rego-fix.com This is a non-controlled copy. All information given herein is subject to change without notice

The information given herein has been carefully checked and is believed to be correct. REGO-FIX, however, assumes no responsibility or liability for any errors, inaccuracies or omissions that may appear in this drawing

This document is subject to copyright laws. No part of this document may be reproduced or transmitted in any form or any means, electronic or mechanic, for any purpose, without the express written permission of REGO-FIX

Type: ER20\_DM
Part No.: 1220xxxxx

Date: 13.08.2014

Scale: 4:1